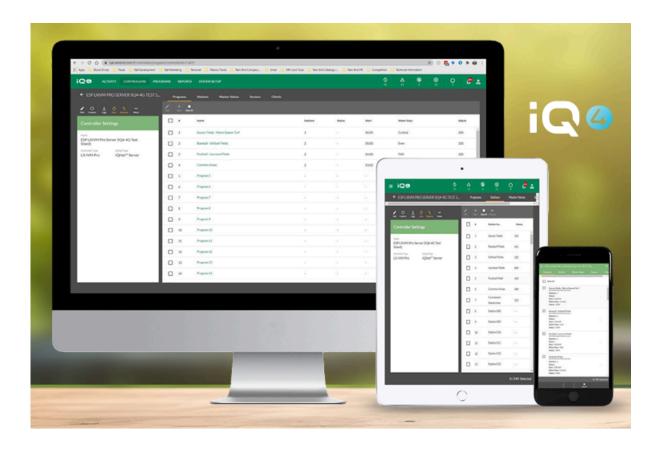

## State-of-the-art command and control features.

All IQ4 versions provide remote programming, management, and monitoring of ESP-LX Series Controllers from the computer in your office.

IQ4 is the perfect irrigation control solution for parks departments, school districts, property managers, landscape maintenance contractors, and water managers.

IQ4 can manage small single-controller sites as well as large multi-controller sites and supports both ESP-LX Series traditionally-wired and two-wire IVM controllers.

## **Features**

Cloud and Desktop options

Dynamic and interactive mapping

Multiple programming options

Insightful reporting, with auto delivery option

Powerful batch and table editing tools

API integration with other systems