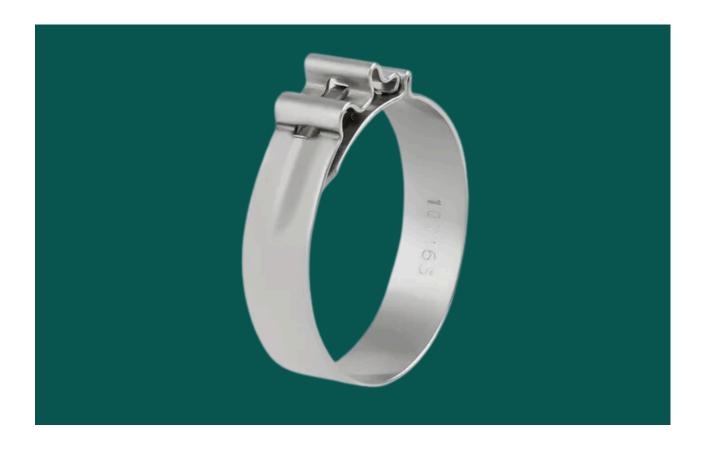

## NormaClamp® Cobra Clips

## Bolt-free hose clip in one piece

NormaClamp® Cobra products are bolt-free, one-piece hose clips. Their low overall height enables precise installation in even the tightest of spaces. NormaClamp® Cobra Clamps are quick and easy to install.

## Components

304 Stainless Steel band.

Low profile closure.

Self- adjusting diameter

Safety lock.

Quick, easy and safe installation.

Maintenance-free fit.

For more information on this product scan the QR code or visit hydroflow.co.nz