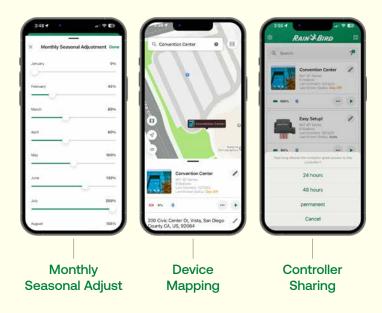

### Intelligent New Features for Worry-Free Watering

Control when and where your water flows. Coupled with the Rain Bird mobile app, BAT-BT is your secret to saving water and time.

- Monthly Seasonal Adjust (0% to 200%): Ensure that watering changes with the seasons. Add seasonal adjustment values for each month a year in advance.
- New Mapping Feature: Get fast access to commonly used features and controller details.
- **Controller Share**: Streamline operations and share newly added devices, off-line updates and controller settings with the team so everyone stays up to date.