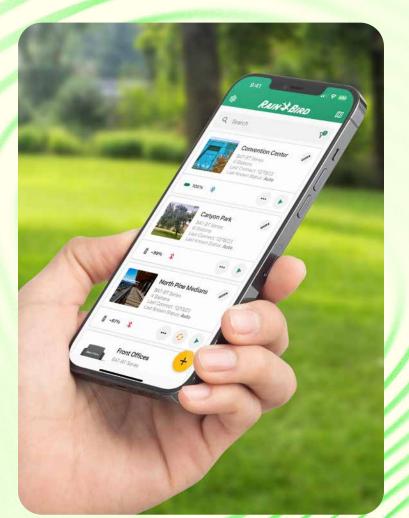

#### Next-Level Bluetooth Control

Superior commercial-level irrigation control programmed with your smartphone via the free Rain Bird mobile app. Make changes to the schedule even when out of Bluetooth range—and share settings with the entire team.

#### User-Friendly Operation

With flexible mounting options, a guided setup, a streamlined app experience, and industry-leading intelligence, BAT-BT promises "convenience" at every stage, from installation to operation.

### Intelligent New Features for Worry-Free Watering

Control when and where your water flows. Coupled with the Rain Bird mobile app, BAT-BT is your secret to saving water and time.

- Monthly Seasonal Adjust (0% to 200%): Ensure that watering changes with the seasons. Add seasonal adjustment values for each month a year in advance.
- New Mapping Feature: Get fast access to commonly used features and controller details.
- **Controller Share**: Streamline operations and share newly added devices, off-line updates and controller settings with the team so everyone stays up to date.