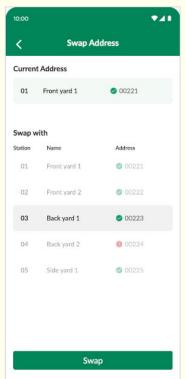

Sales Training

Edit address / station configuration

- Perform station swap from mobile app
- Better visual indication
- Confirmation of swap and which address will be assigned to the stations

October 2024