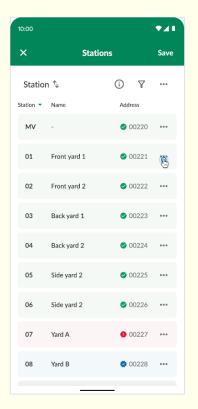

- Status indication with list of stations/decoders
- Legend showing what the icons mean
- Sort by station, status, address or station name
- Filter Function shows only stations with that status

October 2024

Sales Training

Edit address / station configuration

- Perform station swap from mobile app
- Better visual indication
- Confirmation of swap and which address will be assigned to the stations

October 2024