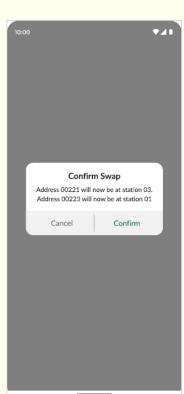

Sales Training

Edit address / station configuration

- Perform station swap from mobile app
- Better visual indication
- Confirmation of swap and which address will be assigned to the stations

October 2024