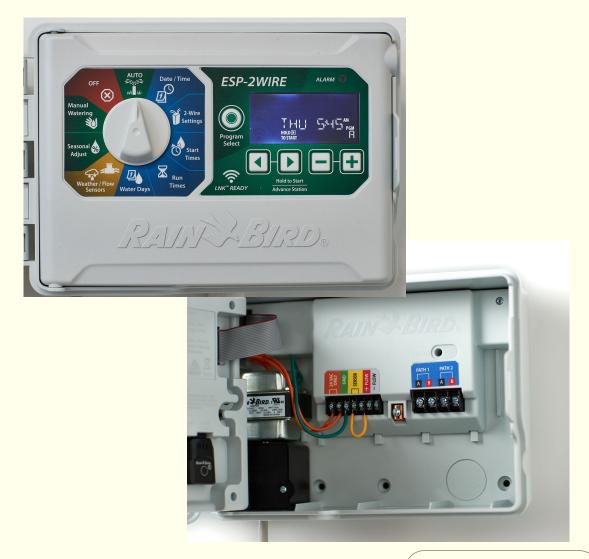

## **ESP-2WIRE**

**Decoder Auto-Address** 

**Up to** 50 Stations

Single N/C MV or PSR

**MV+1 Station** 

4 Programs

6 Start times per program

Single station decoder

Sensors wired locally at controller

Flow Watch only

## **Decoder Auto-Address**

Provides the best decoder programming experience at any price point

- Install decoders in the field in sequential order
- Turn the dial to 2-Wire Settings
- Press + to learn addresses
- Press + if MV used, press if MV not used
- Controller learns all decoder addresses connected and assigns them to stations in sequential order