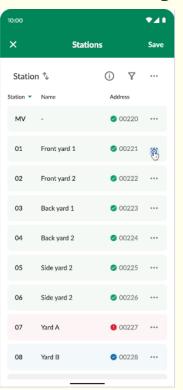

- Status indication with list of stations/decoders
- Legend showing what the icons mean
- Sort by station, status, address or station name
- Filter Function shows only stations with that status

October 2024