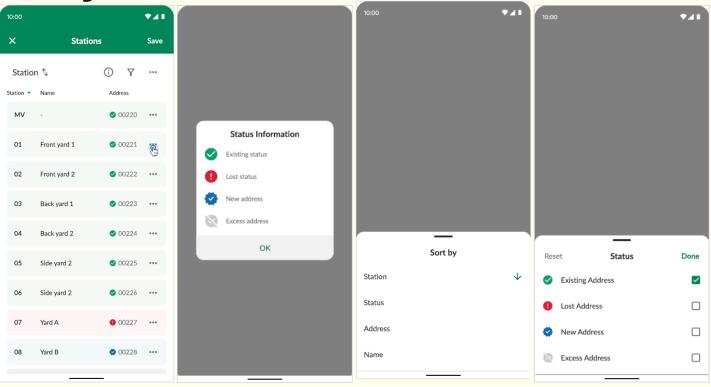

October 2024 Sales Training

- New Decoder Scan
- Display stations after learned
- Insert custom name each station
- Display decoder address and status
- Option to rescan or remove all

October 2024

Sales Training

- Status indication with list of stations/decoders
- Legend showing what the icons mean
- Sort by station, status, address or station name
- Filter Function shows only stations with that status

October 2024