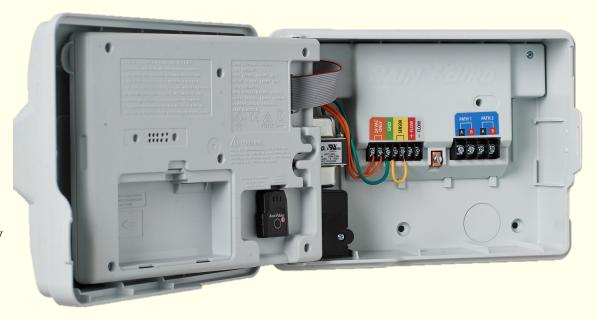

## **Decoder Auto-Address**

Provides the best decoder programming experience at any price point

- Install decoders in the field in sequential order
- Turn the dial to 2-Wire Settings
- Press + to learn addresses
- Press + if MV used, press if MV not used
- Controller learns all decoder addresses connected and assigns them to stations in sequential order

# The lowest new decoder address(es) will always get assigned to the lowest available station number.

October 2024 Horizon Distributors Rain Bird Corporation 2024