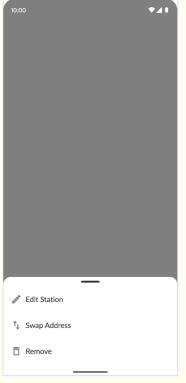

Sales Training

Edit address / station configuration

- Perform station swap from mobile app
- Better visual indication
- Confirmation of swap and which address will be assigned to the stations

October 2024