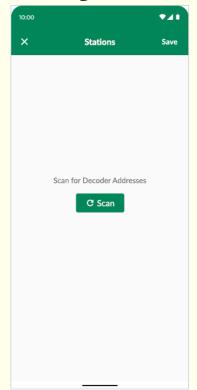

October 2024 Sales Training

- New Decoder Scan
- Display stations after learned
- Insert custom name each station
- Display decoder address and status
- Option to rescan or remove all

October 2024

Sales Training